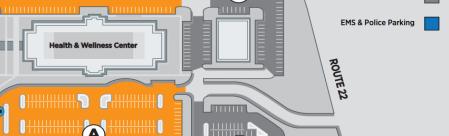

## DIRECTIONS:

MCHENRY ROAD

╫╫╫╫╫<mark>║╶║╫╫╫╫╢</mark>╢

0+++++++0 0++++++++0

G