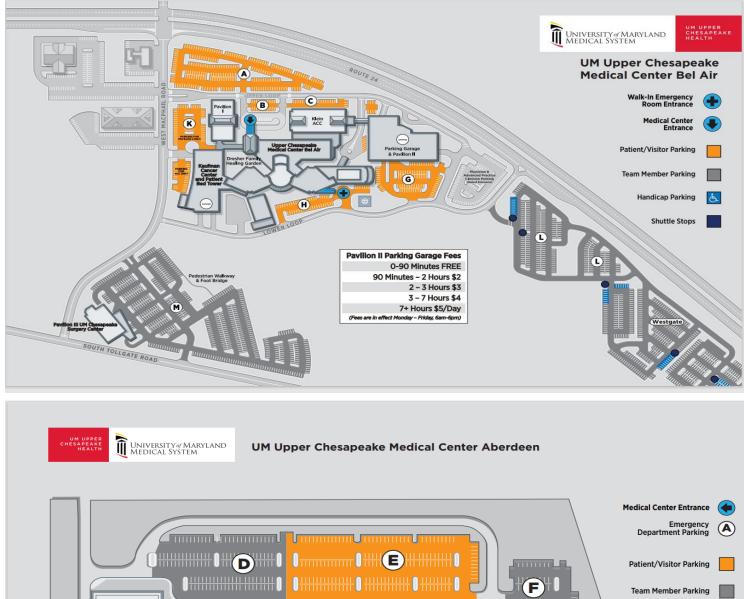

## DIRECTIONS:

MCHENRY ROAD

╫╫╫╫╫<mark>║╶║╫╫╫╫╢</mark>╢

0+++++++0 0++++++++0

G